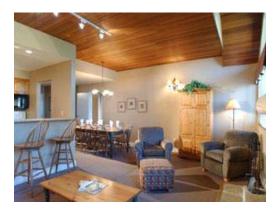

#### FEATURES

These tastefully decorated condominium suites are newly renovated as of 2002 with designer touches including slate flooring, artwork, a cozy, wood fireplace, a full kitchen and most offer Village and mountain views.